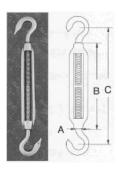

### What are the applications of turnbuckle hooks?

- Quick and easy connecting and disconnecting situations
- Not for extreme load applications
- Not for moving load applications