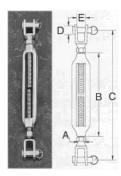

#### What are the applications of turnbuckle jaws?

- Moving load applications
- Easy removal via pin
- Extreme load applications