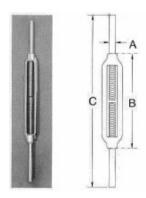

# What are the applications of turnbuckle stub ends? • Works well for welding to permanent fixtures