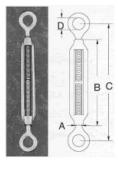

#### What are the applications of turnbuckle eyes?

- Moving load applications
- Extreme load applications